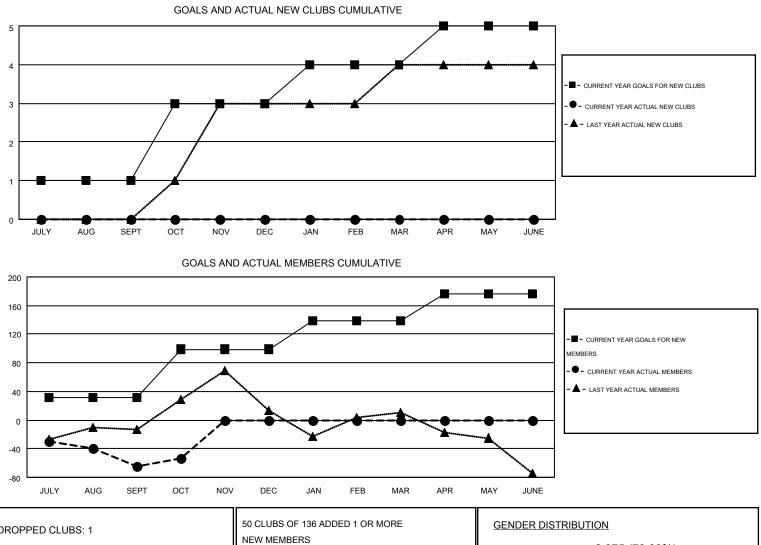

## GMT: HARVEY WHITLEY

|               |                  | Clubs            |                  |                  | Members               |                    |                                        |                    |                  |  |
|---------------|------------------|------------------|------------------|------------------|-----------------------|--------------------|----------------------------------------|--------------------|------------------|--|
|               | RESUL            | TS FOR 2016-2017 |                  |                  | RESULTS FOR 2016-2017 |                    |                                        |                    |                  |  |
| QUARTER       | NEW CLUB<br>GOAL | NEW CLUBS        | DROPPED<br>CLUBS | NET<br>GAIN/LOSS | QUARTER               | NEW MEMBER<br>GOAL | CHARTER AND<br>NEW<br>MEMBERS<br>ADDED | DROPPED<br>MEMBERS | NET<br>GAIN/LOSS |  |
| JULY/AUG/SEPT | 1                | 0                | 1                | -1               | JULY/AUG/SEPT         | 31                 | 71                                     | 136                | -65              |  |
| OCT/NOV/DEC   | 2                | 0                | 0                | 0                | OCT/NOV/DEC           | 68                 | 42                                     | 31                 | 11               |  |
| JAN/FEB/MAR   | 1                | 0                | 0                | 0                | JAN/FEB/MAR           | 40                 | 0                                      | 0                  | 0                |  |
| APR/MAY/JUNE  | 1                | 0                | 0                | 0                | APR/MAY/JUNE          | 37                 | 0                                      | 0                  | 0                |  |

| DROPPED CLUBS: 1 |     | 50 CLUBS OF 136 ADDED 1 OR MORE<br>NEW MEMBERS |                     | GENDER DISTRIBUTION<br>MALE 2,375 (73.03%) |            |  |
|------------------|-----|------------------------------------------------|---------------------|--------------------------------------------|------------|--|
|                  |     |                                                | MALE                |                                            |            |  |
| DROPPED MEMBERS  |     |                                                | FEMALE              | 877 (26.97%)                               |            |  |
| DECEASED         | 13  | CLICK HERE FOR HEALTH                          |                     |                                            | 500        |  |
| CLUB CANCELLED   | 0   | ASSESSMENT DATA                                | FAMILY UNIT MEMBERS |                                            | 529<br>260 |  |
| OTHER            | 154 |                                                | HEAD OF HOUSEHOLD   |                                            |            |  |
| TOTAL            | 167 |                                                | NON-HEAD OF HOUSE   | NON-HEAD OF HOUSEHOLD                      |            |  |
|                  |     | _                                              | <b>_</b> .          | _                                          |            |  |